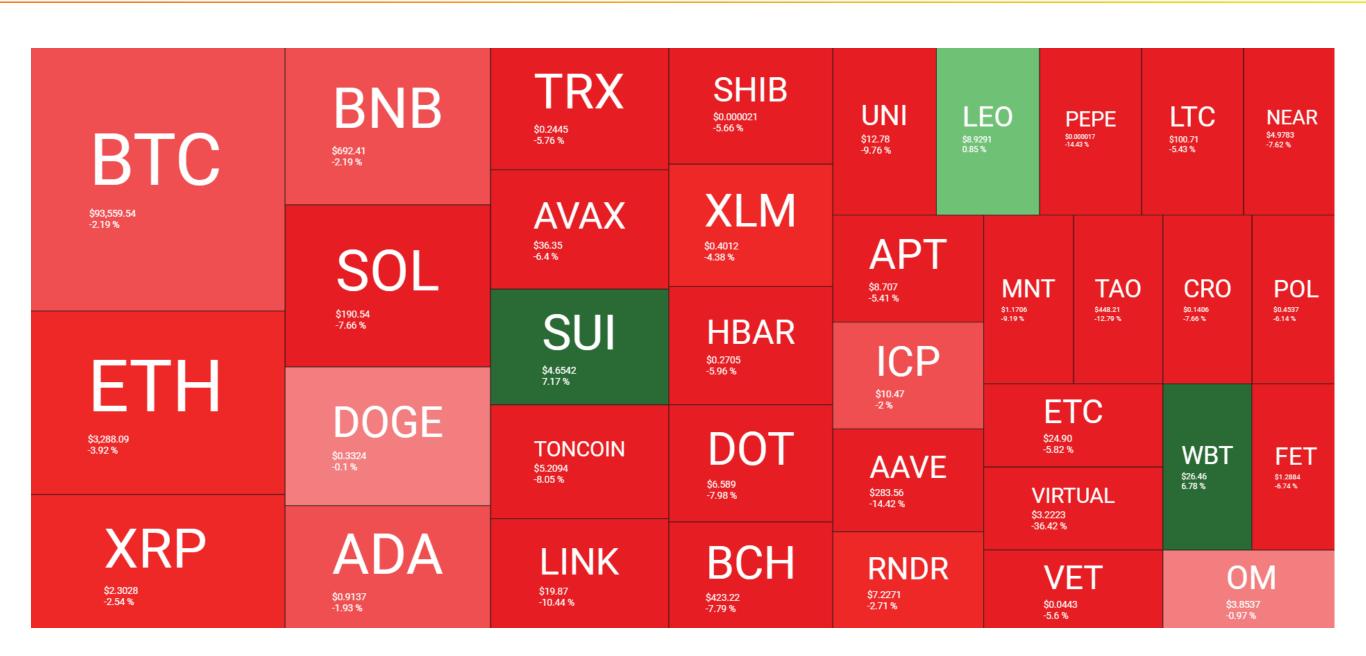

1 Neutral |
| Services -0.24% I/ 2/ 39 Neutral 52 Neutral                                                                                                                                                                                                                                                                                                                                                                                                                                                                                                                                                                                                                                                                                         | Services  | -0.24%  | 17 | 27   | 39 Neutral | 52 Neutral |

## HeatMap 7D



#### On-Chain Analysis







## NFT Landscape Overview









| Market                  | Avg Price               | Volume 7d |
|-------------------------|-------------------------|-----------|
| <b>B</b> lur            | \$3.8k<br>• +21.98%     | \$72.24M  |
| (a) OpenSea             | \$253.2<br>• +4,317.48% | \$64.44M  |
| OKX NFT Marketplace     | \$730.47<br>▼ -10.27%   | \$48.28M  |
| 1 Tensor                | \$343.47<br>• +41.22%   | \$6.52M   |
| Element Market          | \$1.36k<br>▼ -18.59%    | \$5.52M   |
| Magic Eden              | \$340.34<br>• +59.7%    | \$5.14M   |
| Immutable X Marketplace | \$53.91<br>• +59.7%     | \$5.12M   |
| CryptoPunks             | \$153.45k<br>• +13.26%  | \$4.75M   |
| § UniSat                | \$625.73<br>▼ -18.22%   | \$1.77M   |
| <b>O<