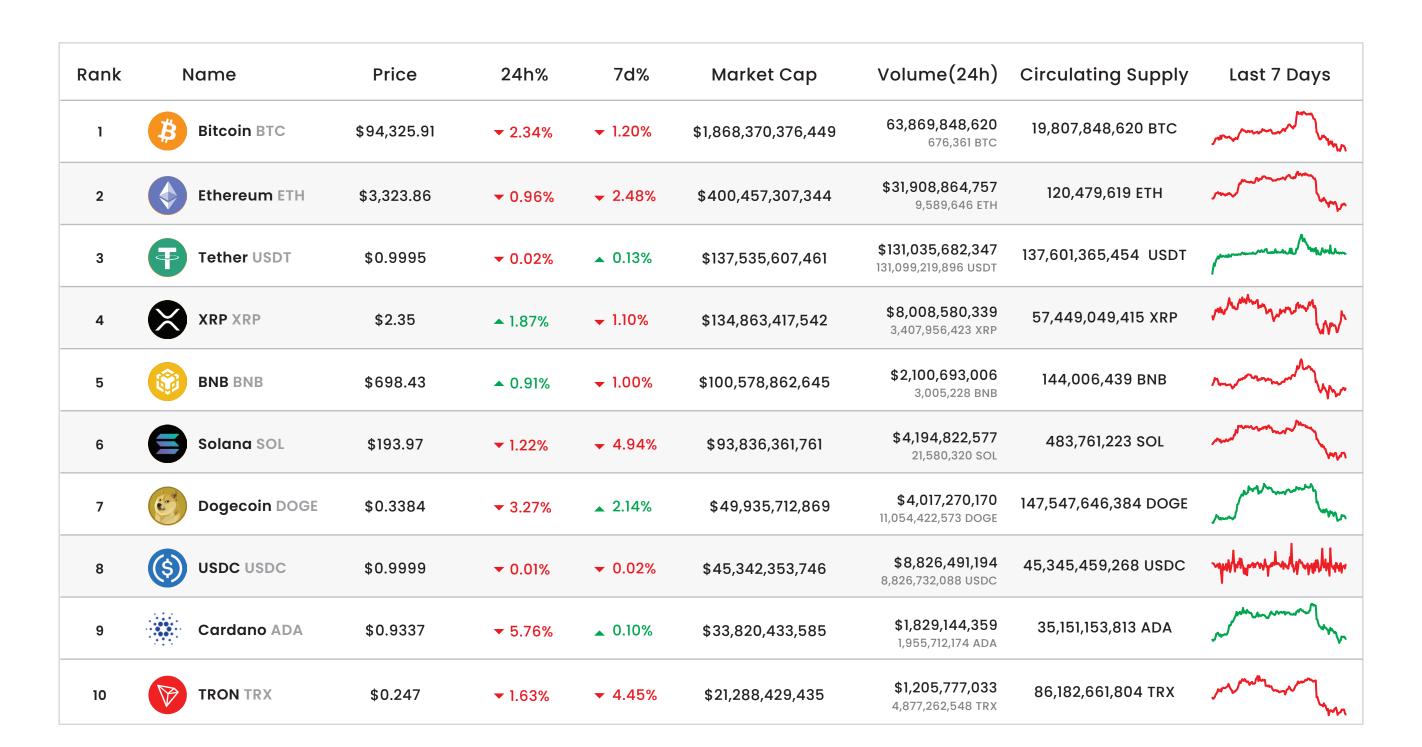

# Weekly Market Pulse check by TDMM

03 Jan - 10 Jan, 2025

## **Crypto Scoreboard**



## Top Movers & Shakers - 100 Coins

| Name                 | 7D              | Name                      | 7D              |
|----------------------|-----------------|---------------------------|-----------------|
| SPX6900 SPX          | <b>▲</b> 39.38% | ail6z All6Z               | <b>41.71%</b>   |
| AIOZ Network AIOZ    | <b>27.06%</b>   | Virtuals Protocol VIRTUAL | <b>→</b> 34.58% |
| Sui SUI              | <b>11.48%</b>   | Hyperliqiud HYPE          | <b>→</b> 18.10% |
| X XDC Network XDC    | <b>11.46%</b>   | THORChain RUNE            | <b>→</b> 17.26% |
| UNUS SED LEO LEO     | <b>9.06%</b>    | Curve DAO Token CRV       | <b>→</b> 15.78% |
| GateToken GT         | <b>▲</b> 8.32%  | Fantom FTM                | <b>→</b> 14.87% |
| BitTorrent (New) BTT | <b>▲</b> 7.57%  | Beam B