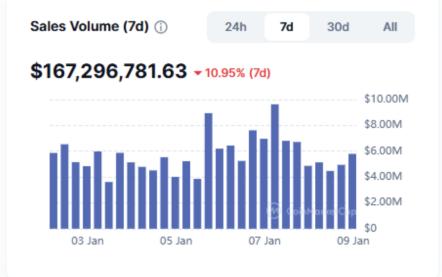

## NFT Landscape Overview

| Market                  | Avg Price               | Volume 7d |
|-------------------------|-------------------------|-----------|
| <b>B</b> lur            | \$3.8k<br>• +21.98%     | \$72.24M  |
| (a) OpenSea             | \$253.2<br>• +4,317.48% | \$64.44M  |
| OKX NFT Marketplace     | \$730.47<br>▼ -10.27%   | \$48.28M  |
| 1 Tensor                | \$343.47<br>• +41.22%   | \$6.52M   |
| Element Market          | \$1.36k<br>▼ -18.59%    | \$5.52M   |
| Magic Eden              | \$340.34<br>• +59.7%    | \$5.14M   |
| Immutable X Marketplace | \$53.91<br>• +59.7%     | \$5.12M   |
| CryptoPunks             | \$153.45k<br>• +13.26%  | \$4.75M   |
| § UniSat                | \$625.73<br>▼ -18.22%   | \$1.77M   |
| <b>O</b> X2Y2           | \$8.51k<br>• +51.8%     | \$1.01M   |
|                         |                         |           |