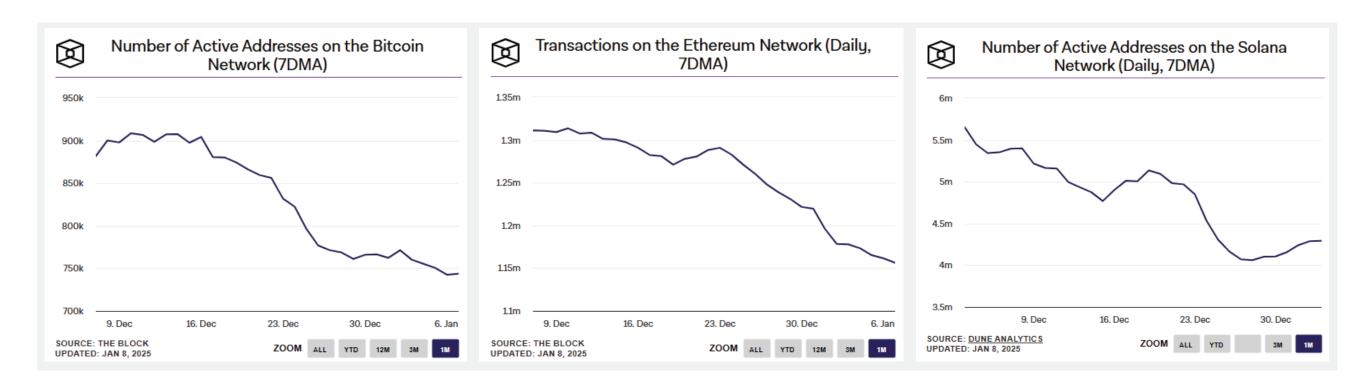

24% I/ 2/ 39 Neutral 52 Neutral                                                                                                                                                                                                                                                                                                                                                                                                                                                                                                                                                                                                                                                                                         | Services  | -0.24%  | 17 | 27   | 39 Neutral | 52 Neutral |

## HeatMap 7D



#### On-Chain Analysis







## NFT Landscape Overview









| Market                  | Avg Price               | Volume 7d |
|-------------------------|-------------------------|-----------|
| <b>B</b> lur            | \$3.8k<br>• +21.98%     | \$72.24M  |
| (a) OpenSea             | \$253.2<br>• +4,317.48% | \$64.44M  |
| OKX NFT Marketplace     | \$730.47<br>▼ -10.27%   | \$48.28M  |
| 1 Tensor                | \$343.47<br>• +41.22%   | \$6.52M   |
| Element Market          | \$1.36k<br>▼ -18.59%    | \$5.52M   |
| Magic Eden              | \$340.34<br>• +59.7%    | \$5.14M   |
| Immutable X Marketplace | \$53.91<br>• +59.7%     | \$5.12M   |
| CryptoPunks             | \$153.45k<br>• +13.26%  | \$4.75M   |
| § UniSat                | \$625.73<br>▼ -18.22%   | \$1.77M   |
| <b>O</b> X2Y2           | \$8.5