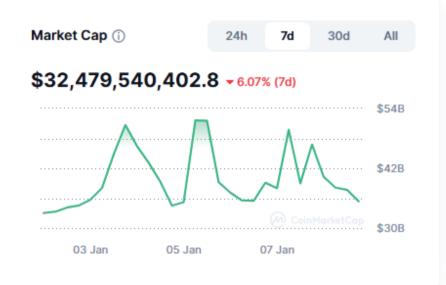

## NFT Landscape Overview

| Market                  | Avg Price               | Volume 7d |
|-------------------------|-------------------------|-----------|
| <b>B</b> lur            | \$3.8k<br>• +21.98%     | \$72.24M  |
| (a) OpenSea             | \$253.2<br>• +4,317.48% | \$64.44M  |
| OKX NFT Marketplace     | \$730.47<br>▼ -10.27%   | \$48.28M  |
| 1 Tensor                | \$343.47<br>• +41.22%   | \$6.52M   |
| Element Market          | \$1.36k<br>▼ -18.59%    | \$5.52M   |
| Magic Eden              | \$340.34<br>• +59.7%    | \$5.14M   |
| Immutable X Marketplace | \$53.91<br>• +59.7%     | \$5.12M   |
| CryptoPunks             | \$153.45k<br>• +13.26%  | \$4.75M   |
| § UniSat                | \$625.73<br>▼ -18.22%   | \$1.77M   |
| <b>O</b> X2Y2           | \$8.51k<br>• +51.8%     | \$1.01M   |
|                         |                         |           |