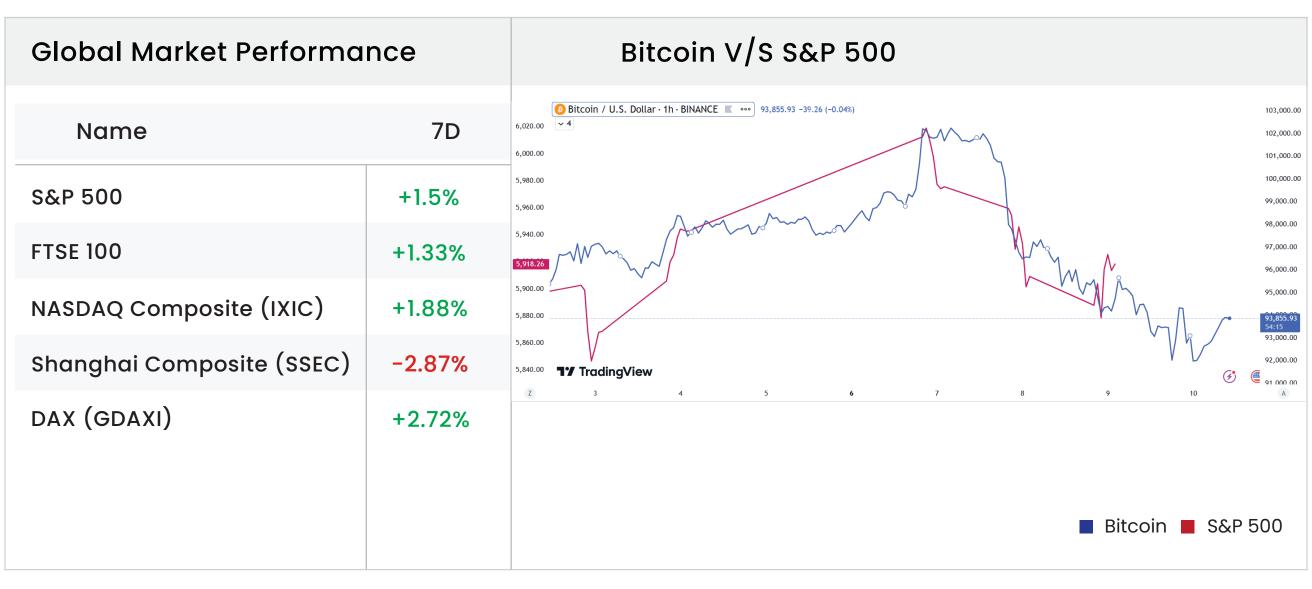

I/ 2/ 39 Neutral 52 Neutral                                                                                                                                                                                                                                                                                                                                                                                                                                                                                                                                                                                                                                                                                         | Services  | -0.24%  | 17 | 27   | 39 Neutral | 52 Neutral |

## HeatMap 7D



#### On-Chain Analysis







## NFT Landscape Overview









| Market                  | Avg Price               | Volume 7d |
|-------------------------|-------------------------|-----------|
| <b>B</b> lur            | \$3.8k<br>• +21.98%     | \$72.24M  |
| (a) OpenSea             | \$253.2<br>• +4,317.48% | \$64.44M  |
| OKX NFT Marketplace     | \$730.47<br>▼ -10.27%   | \$48.28M  |
| 1 Tensor                | \$343.47<br>• +41.22%   | \$6.52M   |
| Element Market          | \$1.36k<br>▼ -18.59%    | \$5.52M   |
| Magic Eden              | \$340.34<br>• +59.7%    | \$5.14M   |
| Immutable X Marketplace | \$53.91<br>• +59.7%     | \$5.12M   |
| CryptoPunks             | \$153.45k<br>• +13.26%  | \$4.75M   |
| § UniSat                | \$625.73<br>▼ -18.22%   | \$1.77M   |
| <b>O</b> X2Y2           | \$8.51k<b