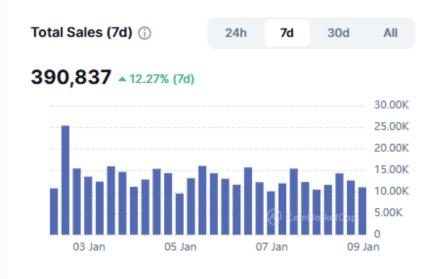

## NFT Landscape Overview

| Market                  | Avg Price               | Volume 7d |
|-------------------------|-------------------------|-----------|
| <b>B</b> lur            | \$3.8k<br>• +21.98%     | \$72.24M  |
| (a) OpenSea             | \$253.2<br>• +4,317.48% | \$64.44M  |
| OKX NFT Marketplace     | \$730.47<br>▼ -10.27%   | \$48.28M  |
| 1 Tensor                | \$343.47<br>• +41.22%   | \$6.52M   |
| Element Market          | \$1.36k<br>▼ -18.59%    | \$5.52M   |
| Magic Eden              | \$340.34<br>• +59.7%    | \$5.14M   |
| Immutable X Marketplace | \$53.91<br>• +59.7%     | \$5.12M   |
| CryptoPunks             | \$153.45k<br>• +13.26%  | \$4.75M   |
| § UniSat                | \$625.73<br>▼ -18.22%   | \$1.77M   |
| <b>O</b> X2Y2           | \$8.51k<br>• +51.8%     | \$1.01M   |
|                         |                         |           |