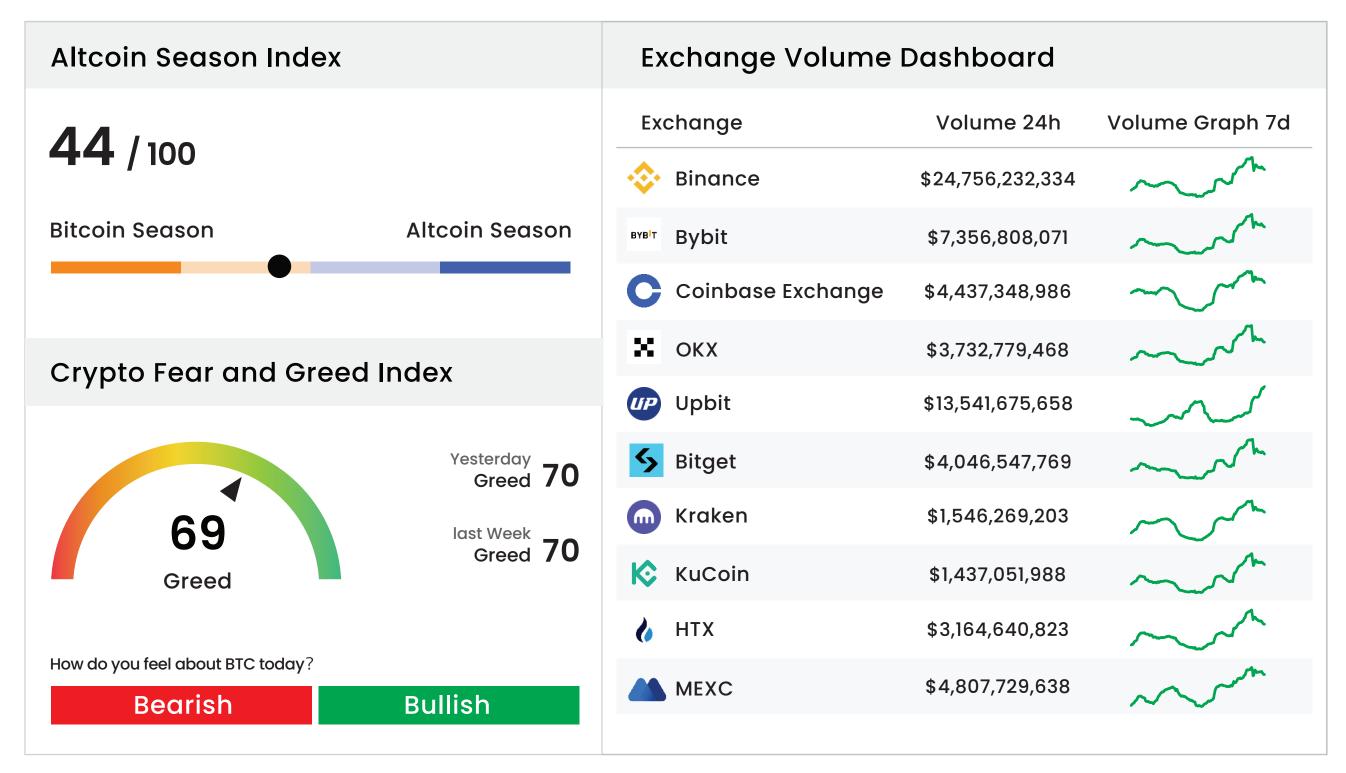

% I/ 2/ 39 Neutral 52 Neutral                                                                                                                                                                                                                                                                                                                                                                                                                                                                                                                                                                                                                                                                                         | Services  | -0.24%  | 17 | 27   | 39 Neutral | 52 Neutral |

## HeatMap 7D



#### On-Chain Analysis







## NFT Landscape Overview









| Market                  | Avg Price               | Volume 7d |
|-------------------------|-------------------------|-----------|
| <b>B</b> lur            | \$3.8k<br>• +21.98%     | \$72.24M  |
| (a) OpenSea             | \$253.2<br>• +4,317.48% | \$64.44M  |
| OKX NFT Marketplace     | \$730.47<br>▼ -10.27%   | \$48.28M  |
| 1 Tensor                | \$343.47<br>• +41.22%   | \$6.52M   |
| Element Market          | \$1.36k<br>▼ -18.59%    | \$5.52M   |
| Magic Eden              | \$340.34<br>• +59.7%    | \$5.14M   |
| Immutable X Marketplace | \$53.91<br>• +59.7%     | \$5.12M   |
| CryptoPunks             | \$153.45k<br>• +13.26%  | \$4.75M   |
| § UniSat                | \$625.73<br>▼ -18.22%   | \$1.77M   |
| <b>O</b> X2Y2           | \$8.51k