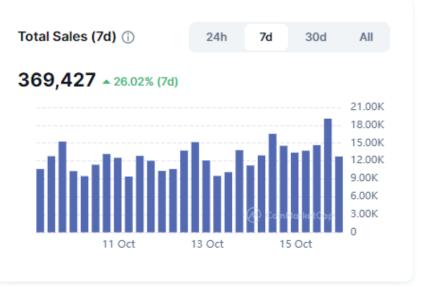

$0.3538<br>4.46 % | NEAR<br>\$4.9941<br>7.98 %       | <b>APT</b><br>\$10.31<br>1.3 %    | <b>IMX</b><br>\$1.5604<br>10.05%  |                           | INT                       | <b>WBT</b> \$16.40 4.74 %        | SEI<br>\$0.4501<br>6.39 %  | BONK<br>90,000022<br>8.68 % |
| <b>SOL</b><br>\$153.91<br>6.19 % | <b>AVAX</b><br>\$27.53<br>1.1 %  | \$UI<br>\$2.0417<br>0.42 %       | PEPE<br>\$0.00001<br>9.7 %        | <b>AAVE</b><br>\$155.45<br>6.54 % | F.<br>\$0.7:<br>7.61      | TM                        | <b>GRT</b><br>\$0.1721<br>9.56 % | FL<br>\$0.000<br>10.87 9   | OKI<br>!                    |

#### On-Chain Analysis







## **Trading Volume Hightlights**

## **Exchange Volume Dashboard**





#### Global Market Performance

# Bitcoin V/S S&P 500



#### NFT Landscape Overview







# TOP PERFORMING NFT MARKETPLACES BY TRADING VOLUME

| Market                | Avg Price              | Volume 7d |
|-----------------------|------------------------|-----------|
| (a) OpenSea           | \$204.38<br>• +1.7%    | \$47.25M  |
| <b>Blur</b>           | \$1.3k<br>• +3.57%     | \$18.27M  |
| Magic Eden            | \$286.42<br>• +21.3%   | \$9.73M   |
| § UniSat              | \$792.09<br>• +52.13%  | \$5.72M   |
| OKX NFT Marketplace   | \$535.02<br>▼ -9.57%   | \$5.33M   |
| <b>Tensor</b>         | \$183.75<br>• +16.94%  | \$5M      |
| Element Market        | \$1.64k<br>• +1.94%    | \$4.21M   |
| CryptoPunks           | \$79.42k<br>▼ -91.7%   | \$2.51M   |
| <b>X2Y2</b>           | \$13.55k<br>▼ -260.86% | \$2.09M   |
| SuperRare SupeRare.co | \$963.95k<br>• +99.8%  | \