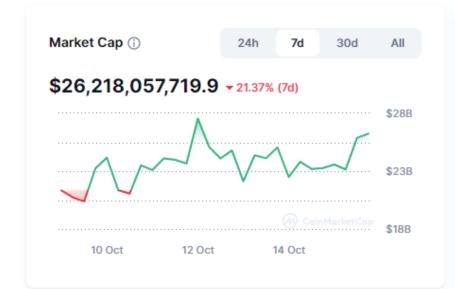

br>\$0.3538<br>4.46 % | NEAR<br>\$4.9941<br>7.98 %       | <b>APT</b><br>\$10.31<br>1.3 %    | <b>IMX</b><br>\$1.5604<br>10.05%  |                           | INT                       | <b>WBT</b> \$16.40 4.74 %        | SEI<br>\$0.4501<br>6.39 %  | BONK<br>90,000022<br>8.68 % |
| <b>SOL</b><br>\$153.91<br>6.19 % | <b>AVAX</b><br>\$27.53<br>1.1 %  | \$UI<br>\$2.0417<br>0.42 %       | PEPE<br>\$0.00001<br>9.7 %        | <b>AAVE</b><br>\$155.45<br>6.54 % | F.<br>\$0.7:<br>7.61      | TM                        | <b>GRT</b><br>\$0.1721<br>9.56 % | FL<br>\$0.000<br>10.87 9   | OKI<br>!                    |

#### On-Chain Analysis







## **Trading Volume Hightlights**

## **Exchange Volume Dashboard**





#### Global Market Performance

# Bitcoin V/S S&P 500



#### NFT Landscape Overview







# TOP PERFORMING NFT MARKETPLACES BY TRADING VOLUME

| Market                | Avg Price              | Volume 7d |
|-----------------------|------------------------|-----------|
| (a) OpenSea           | \$204.38<br>• +1.7%    | \$47.25M  |
| <b>Blur</b>           | \$1.3k<br>• +3.57%     | \$18.27M  |
| Magic Eden            | \$286.42<br>• +21.3%   | \$9.73M   |
| § UniSat              | \$792.09<br>• +52.13%  | \$5.72M   |
| OKX NFT Marketplace   | \$535.02<br>▼ -9.57%   | \$5.33M   |
| <b>Tensor</b>         | \$183.75<br>• +16.94%  | \$5M      |
| Element Market        | \$1.64k<br>• +1.94%    | \$4.21M   |
| CryptoPunks           | \$79.42k<br>▼ -91.7%   | \$2.51M   |
| <b>X2Y2</b>           | \$13.55k<br>▼ -260.86% | \$2.09M   |
| SuperRare SupeRare.co | \$963.95k<br>• +99.8%