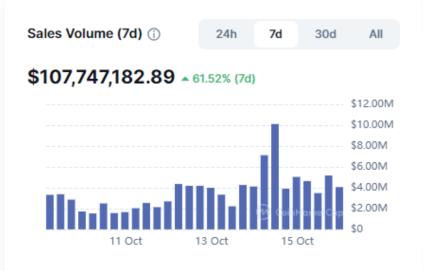

>\$0.3538<br>4.46 % | NEAR<br>\$4.9941<br>7.98 %       | <b>APT</b><br>\$10.31<br>1.3 %    | <b>IMX</b><br>\$1.5604<br>10.05%  |                           | INT                       | <b>WBT</b> \$16.40 4.74 %        | SEI<br>\$0.4501<br>6.39 %  | BONK<br>90,000022<br>8.68 % |
| <b>SOL</b><br>\$153.91<br>6.19 % | <b>AVAX</b><br>\$27.53<br>1.1 %  | \$UI<br>\$2.0417<br>0.42 %       | PEPE<br>\$0.00001<br>9.7 %        | <b>AAVE</b><br>\$155.45<br>6.54 % | F.<br>\$0.7:<br>7.61      | TM                        | <b>GRT</b><br>\$0.1721<br>9.56 % | FL<br>\$0.000<br>10.87 9   | OKI<br>!                    |

#### On-Chain Analysis







## **Trading Volume Hightlights**

## **Exchange Volume Dashboard**





#### Global Market Performance

# Bitcoin V/S S&P 500



#### NFT Landscape Overview







# TOP PERFORMING NFT MARKETPLACES BY TRADING VOLUME

| Market                | Avg Price              | Volume 7d |
|-----------------------|------------------------|-----------|
| (a) OpenSea           | \$204.38<br>• +1.7%    | \$47.25M  |
| <b>Blur</b>           | \$1.3k<br>• +3.57%     | \$18.27M  |
| Magic Eden            | \$286.42<br>• +21.3%   | \$9.73M   |
| § UniSat              | \$792.09<br>• +52.13%  | \$5.72M   |
| OKX NFT Marketplace   | \$535.02<br>▼ -9.57%   | \$5.33M   |
| <b>Tensor</b>         | \$183.75<br>• +16.94%  | \$5M      |
| Element Market        | \$1.64k<br>• +1.94%    | \$4.21M   |
| CryptoPunks           | \$79.42k<br>▼ -91.7%   | \$2.51M   |
| <b>X2Y2</b>           | \$13.55k<br>▼ -260.86% | \$2.09M   |
| SuperRare SupeRare.co | \$963.95k<br>• +99.8%  |