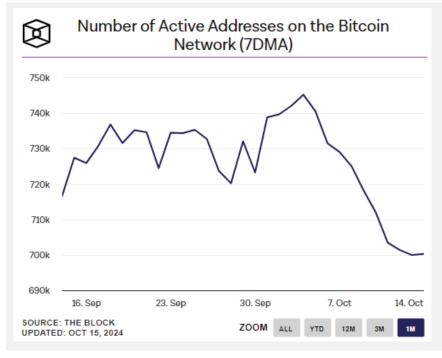

| VET<br>\$0.0233<br>4.83 %        | ATOM<br>\$4.4399<br>4.93 % | RUNE<br>\$5.1249<br>9.39 %  |
| <b>BNB</b><br>\$591.05           | <b>ADA</b><br>\$0.3538<br>4.46 % | NEAR<br>\$4.9941<br>7.98 %       | <b>APT</b><br>\$10.31<br>1.3 %    | <b>IMX</b><br>\$1.5604<br>10.05%  |                           | INT                       | <b>WBT</b> \$16.40 4.74 %        | SEI<br>\$0.4501<br>6.39 %  | BONK<br>90,000022<br>8.68 % |
| <b>SOL</b><br>\$153.91<br>6.19 % | <b>AVAX</b><br>\$27.53<br>1.1 %  | \$UI<br>\$2.0417<br>0.42 %       | PEPE<br>\$0.00001<br>9.7 %        | <b>AAVE</b><br>\$155.45<br>6.54 % | F.<br>\$0.7:<br>7.61      | TM                        | <b>GRT</b><br>\$0.1721<br>9.56 % | FL<br>\$0.000<br>10.87 9   | OKI<br>!                    |

#### On-Chain Analysis







## **Trading Volume Hightlights**

## **Exchange Volume Dashboard**





#### Global Market Performance

# Bitcoin V/S S&P 500



#### NFT Landscape Overview







# TOP PERFORMING NFT MARKETPLACES BY TRADING VOLUME

| Market                | Avg Price              | Volume 7d |
|-----------------------|------------------------|-----------|
| (a) OpenSea           | \$204.38<br>• +1.7%    | \$47.25M  |
| <b>Blur</b>           | \$1.3k<br>• +3.57%     | \$18.27M  |
| Magic Eden            | \$286.42<br>• +21.3%   | \$9.73M   |
| § UniSat              | \$792.09<br>• +52.13%  | \$5.72M   |
| OKX NFT Marketplace   | \$535.02<br>▼ -9.57%   | \$5.33M   |
| <b>Tensor</b>         | \$183.75<br>• +16.94%  | \$5M      |
| Element Market        | \$1.64k<br>• +1.94%    | \$4.21M   |
| CryptoP