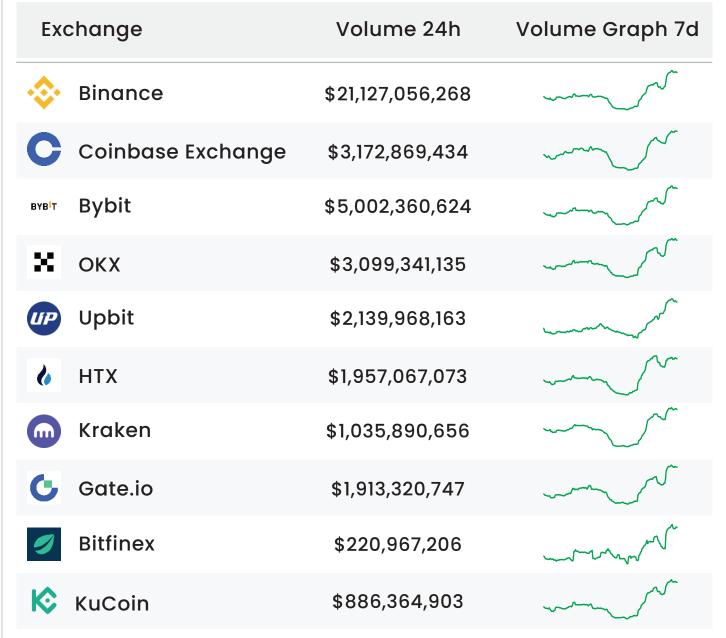

>4.93 % | RUNE<br>\$5.1249<br>9.39 %  |
| <b>BNB</b><br>\$591.05           | <b>ADA</b><br>\$0.3538<br>4.46 % | NEAR<br>\$4.9941<br>7.98 %       | <b>APT</b><br>\$10.31<br>1.3 %    | <b>IMX</b><br>\$1.5604<br>10.05%  |                           | INT                       | <b>WBT</b> \$16.40 4.74 %        | SEI<br>\$0.4501<br>6.39 %  | BONK<br>90,000022<br>8.68 % |
| <b>SOL</b><br>\$153.91<br>6.19 % | <b>AVAX</b><br>\$27.53<br>1.1 %  | \$UI<br>\$2.0417<br>0.42 %       | PEPE<br>\$0.00001<br>9.7 %        | <b>AAVE</b><br>\$155.45<br>6.54 % | F.<br>\$0.7:<br>7.61      | TM                        | <b>GRT</b><br>\$0.1721<br>9.56 % | FL<br>\$0.000<br>10.87 9   | OKI<br>!                    |

#### On-Chain Analysis







## **Trading Volume Hightlights**

## **Exchange Volume Dashboard**





#### Global Market Performance

# Bitcoin V/S S&P 500



#### NFT Landscape Overview







# TOP PERFORMING NFT MARKETPLACES BY TRADING VOLUME

| Market                | Avg Price              | Volume 7d |
|-----------------------|------------------------|-----------|
| (a) OpenSea           | \$204.38<br>• +1.7%    | \$47.25M  |
| <b>Blur</b>           | \$1.3k<br>• +3.57%     | \$18.27M  |
| Magic Eden            | \$286.42<br>• +21.3%   | \$9.73M   |
| § UniSat              | \$792.09<br>• +52.13%  | \$5.72M   |
| OKX NFT Marketplace   | \$535.02<br>▼ -9.57%   | \$5.33M   |
| <b>Tensor</b>         | \$183.75<br>• +16.94%  | \$5M      |
| Element Market        | \$1.64k<br>• +1.94%    | \$4.21M   |
| CryptoPunks           | \$79.42k<br>▼ -91.7%   | \$2.51M   |
| <b>X2Y2</b>