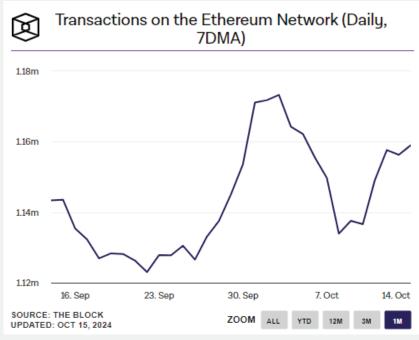

| VET<br>\$0.0233<br>4.83 %        | ATOM<br>\$4.4399<br>4.93 % | RUNE<br>\$5.1249<br>9.39 %  |
| <b>BNB</b><br>\$591.05           | <b>ADA</b><br>\$0.3538<br>4.46 % | NEAR<br>\$4.9941<br>7.98 %       | <b>APT</b><br>\$10.31<br>1.3 %    | <b>IMX</b><br>\$1.5604<br>10.05%  |                           | INT                       | <b>WBT</b> \$16.40 4.74 %        | SEI<br>\$0.4501<br>6.39 %  | BONK<br>90,000022<br>8.68 % |
| <b>SOL</b><br>\$153.91<br>6.19 % | <b>AVAX</b><br>\$27.53<br>1.1 %  | \$UI<br>\$2.0417<br>0.42 %       | PEPE<br>\$0.00001<br>9.7 %        | <b>AAVE</b><br>\$155.45<br>6.54 % | F.<br>\$0.7:<br>7.61      | TM                        | <b>GRT</b><br>\$0.1721<br>9.56 % | FL<br>\$0.000<br>10.87 9   | OKI<br>!                    |

#### On-Chain Analysis







## **Trading Volume Hightlights**

## **Exchange Volume Dashboard**





#### Global Market Performance

# Bitcoin V/S S&P 500



#### NFT Landscape Overview







# TOP PERFORMING NFT MARKETPLACES BY TRADING VOLUME

| Market                | Avg Price              | Volume 7d |
|-----------------------|------------------------|-----------|
| (a) OpenSea           | \$204.38<br>• +1.7%    | \$47.25M  |
| <b>Blur</b>           | \$1.3k<br>• +3.57%     | \$18.27M  |
| Magic Eden            | \$286.42<br>• +21.3%   | \$9.73M   |
| § UniSat              | \$792.09<br>• +52.13%  | \$5.72M   |
| OKX NFT Marketplace   | \$535.02<br>▼ -9.57%   | \$5.33M   |
| <b>Tensor</b>         | \$183.75<br>• +16.94%  | \$5M      |
| Element Market        | \$1.64k<br>• +1.94%    | \$4.21M   |
| CryptoPun