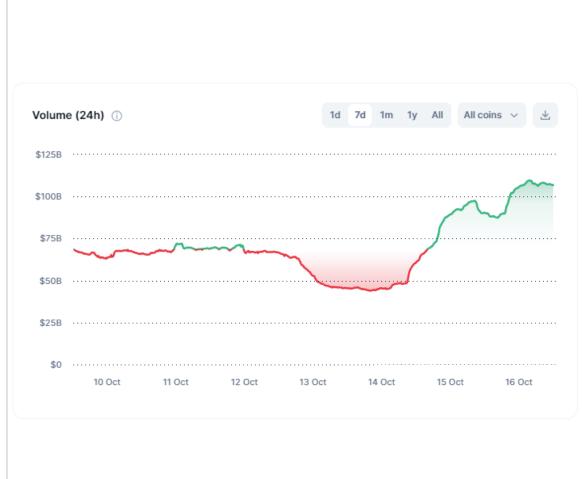

br>4.93 % | RUNE<br>\$5.1249<br>9.39 %  |
| <b>BNB</b><br>\$591.05           | <b>ADA</b><br>\$0.3538<br>4.46 % | NEAR<br>\$4.9941<br>7.98 %       | <b>APT</b><br>\$10.31<br>1.3 %    | <b>IMX</b><br>\$1.5604<br>10.05%  |                           | INT                       | <b>WBT</b> \$16.40 4.74 %        | SEI<br>\$0.4501<br>6.39 %  | BONK<br>90,000022<br>8.68 % |
| <b>SOL</b><br>\$153.91<br>6.19 % | <b>AVAX</b><br>\$27.53<br>1.1 %  | \$UI<br>\$2.0417<br>0.42 %       | PEPE<br>\$0.00001<br>9.7 %        | <b>AAVE</b><br>\$155.45<br>6.54 % | F.<br>\$0.7:<br>7.61      | TM                        | <b>GRT</b><br>\$0.1721<br>9.56 % | FL<br>\$0.000<br>10.87 9   | OKI<br>!                    |

#### On-Chain Analysis







## **Trading Volume Hightlights**

## **Exchange Volume Dashboard**





#### Global Market Performance

# Bitcoin V/S S&P 500



#### NFT Landscape Overview







# TOP PERFORMING NFT MARKETPLACES BY TRADING VOLUME

| Market                | Avg Price              | Volume 7d |
|-----------------------|------------------------|-----------|
| (a) OpenSea           | \$204.38<br>• +1.7%    | \$47.25M  |
| <b>Blur</b>           | \$1.3k<br>• +3.57%     | \$18.27M  |
| Magic Eden            | \$286.42<br>• +21.3%   | \$9.73M   |
| § UniSat              | \$792.09<br>• +52.13%  | \$5.72M   |
| OKX NFT Marketplace   | \$535.02<br>▼ -9.57%   | \$5.33M   |
| <b>Tensor</b>         | \$183.75<br>• +16.94%  | \$5M      |
| Element Market        | \$1.64k<br>• +1.94%    | \$4.21M   |
| CryptoPunks           | \$79.42k<br>▼ -91.7%   | \$2.51M   |
| <b>X2Y2</b>