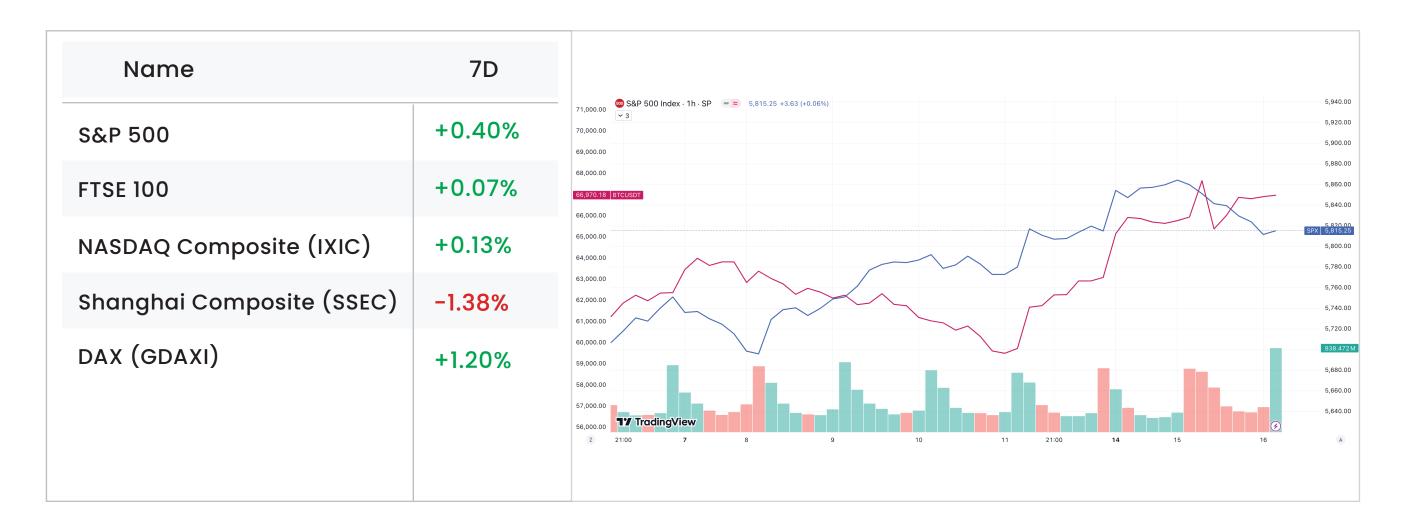

$591.05           | <b>ADA</b><br>\$0.3538<br>4.46 % | NEAR<br>\$4.9941<br>7.98 %       | <b>APT</b><br>\$10.31<br>1.3 %    | <b>IMX</b><br>\$1.5604<br>10.05%  |                           | INT                       | <b>WBT</b> \$16.40 4.74 %        | SEI<br>\$0.4501<br>6.39 %  | BONK<br>90,000022<br>8.68 % |
| <b>SOL</b><br>\$153.91<br>6.19 % | <b>AVAX</b><br>\$27.53<br>1.1 %  | \$UI<br>\$2.0417<br>0.42 %       | PEPE<br>\$0.00001<br>9.7 %        | <b>AAVE</b><br>\$155.45<br>6.54 % | F.<br>\$0.7:<br>7.61      | TM                        | <b>GRT</b><br>\$0.1721<br>9.56 % | FL<br>\$0.000<br>10.87 9   | OKI<br>!                    |

#### On-Chain Analysis







## **Trading Volume Hightlights**

## **Exchange Volume Dashboard**





#### Global Market Performance

# Bitcoin V/S S&P 500



#### NFT Landscape Overview







# TOP PERFORMING NFT MARKETPLACES BY TRADING VOLUME

| Market                | Avg Price              | Volume 7d |
|-----------------------|------------------------|-----------|
| (a) OpenSea           | \$204.38<br>• +1.7%    | \$47.25M  |
| <b>Blur</b>           | \$1.3k<br>• +3.57%     | \$18.27M  |
| Magic Eden            | \$286.42<br>• +21.3%   | \$9.73M   |
| § UniSat              | \$792.09<br>• +52.13%  | \$5.72M   |
| OKX NFT Marketplace   | \$535.02<br>▼ -9.57%   | \$5.33M   |
| <b>Tensor</b>         | \$183.75<br>• +16.94%  | \$5M      |
| Element Market        | \$1.64k<br>• +1.94%    | \$4.21M   |
| CryptoPunks           | \$79.42k<br>▼ -91.7%   | \$2.51M   |
| <b>X2Y2</b>           | \$13.55k<br>▼ -260.86% | \$2.09M   |
| SuperRare SupeR