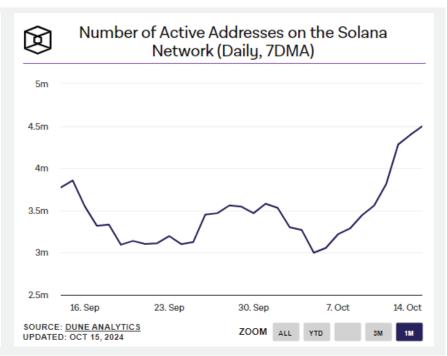

| VET<br>\$0.0233<br>4.83 %        | ATOM<br>\$4.4399<br>4.93 % | RUNE<br>\$5.1249<br>9.39 %  |
| <b>BNB</b><br>\$591.05           | <b>ADA</b><br>\$0.3538<br>4.46 % | NEAR<br>\$4.9941<br>7.98 %       | <b>APT</b><br>\$10.31<br>1.3 %    | <b>IMX</b><br>\$1.5604<br>10.05%  |                           | INT                       | <b>WBT</b> \$16.40 4.74 %        | SEI<br>\$0.4501<br>6.39 %  | BONK<br>90,000022<br>8.68 % |
| <b>SOL</b><br>\$153.91<br>6.19 % | <b>AVAX</b><br>\$27.53<br>1.1 %  | \$UI<br>\$2.0417<br>0.42 %       | PEPE<br>\$0.00001<br>9.7 %        | <b>AAVE</b><br>\$155.45<br>6.54 % | F.<br>\$0.7:<br>7.61      | TM                        | <b>GRT</b><br>\$0.1721<br>9.56 % | FL<br>\$0.000<br>10.87 9   | OKI<br>!                    |

#### On-Chain Analysis







## **Trading Volume Hightlights**

## **Exchange Volume Dashboard**





#### Global Market Performance

# Bitcoin V/S S&P 500



#### NFT Landscape Overview







# TOP PERFORMING NFT MARKETPLACES BY TRADING VOLUME

| Market                | Avg Price              | Volume 7d |
|-----------------------|------------------------|-----------|
| (a) OpenSea           | \$204.38<br>• +1.7%    | \$47.25M  |
| <b>Blur</b>           | \$1.3k<br>• +3.57%     | \$18.27M  |
| Magic Eden            | \$286.42<br>• +21.3%   | \$9.73M   |
| § UniSat              | \$792.09<br>• +52.13%  | \$5.72M   |
| OKX NFT Marketplace   | \$535.02<br>▼ -9.57%   | \$5.33M   |
| <b>Tensor</b>         | \$183.75<br>• +16.94%  | \$5M      |
| Element Market        | \$1.64k<br>• +1.94%    | \$4.21M   |
| CryptoPunks