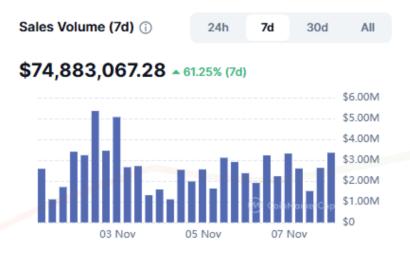

### NFT Landscape Overview

| Market              | Avg Price             | Volume 7d               |
|---------------------|-----------------------|-------------------------|
| (d) OpenSea         | \$135.28<br>• +45.39% | \$49.73M                |
| <b>Blur</b>         | \$1.34k<br>• +24.32%  | \$13. <mark>4</mark> 4M |
| Magic Eden          | \$771.8<br>• +12.76%  | \$10. <mark>7</mark> 9М |
| <b>S</b> UniSat     | \$178.07<br>• +12.76% | \$5.13M                 |
| Element Market      | \$1.96k<br>+11.97%    | \$4.63M                 |
| <b>1</b> Tensor     | \$603.27<br>• +11.02% | \$3.49M                 |
| OKX NFT Marketplace | \$168.67<br>• +11.02% | \$3.41M                 |
| CryptoPunks         | \$16.51<br>• +11.28%  | \$1.56M                 |
| Sorare              | \$66.59k<br>▼ -11.39% | \$1.46M                 |
| SX2Y2               | \$14.88<br>• -3.03%   | \$1.18M                 |
|                     |                       |                         |