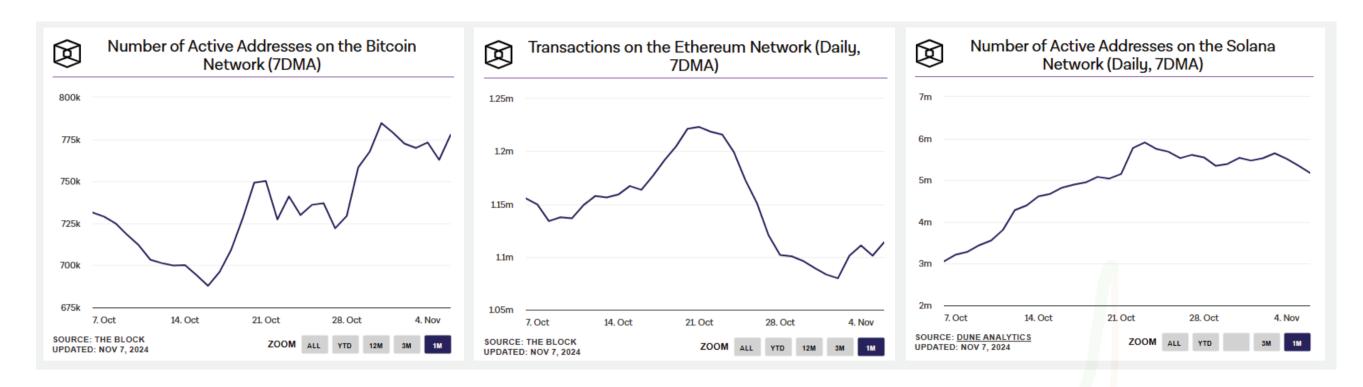

### On-Chain Analysis

| lobal Market Performand | ce     | Bitcoin V/S S&P 500                                                     |         |
|-------------------------|--------|-------------------------------------------------------------------------|---------|
| Name                    | 7D     | 76,500.00 S&P 500 Index · 1h · TVC = 5,929.03 +0.63 (+0.01%) 76,101.99  |         |
| &P 500                  | +3.92% | 75,000.00<br>74,500.00<br>74,000.00                                     |         |
| SE 100                  | +0.70% | 73,500.00<br>73,000.00<br>72,500.00                                     |         |
| SDAQ Composite (IXIC)   | +4.91% | 72,000.00<br>71,500.00<br>71,000.00                                     |         |
| anghai Composite (SSEC) | +5.74% | 70,500.00<br>70,000.00<br>69,500.00                                     |         |
| X (GDAXI)               | -0.20% | 69,000.00<br>68,500.00<br>67,500.00<br>Z 31 21:00 Nov 21:00 4 5 20:00 6 | 20:00 7 |
|                         |        | 1D 5D 1M 3M 6M YTD 1Y 5Y All 😓                                          |         |