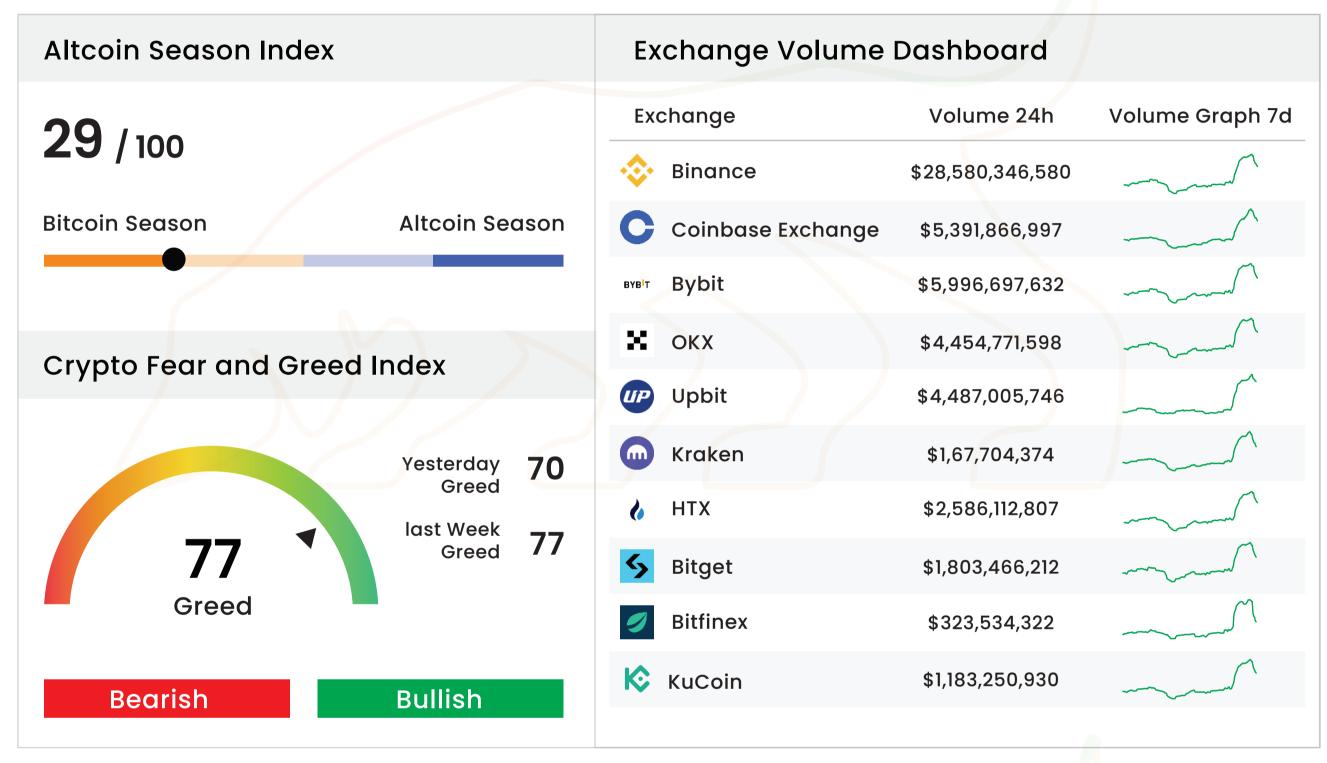

11% | 280 | 220  | 26 Bearish | 45 Neutral |
| Currency           | +1.81% | 18  | 12   | 32 Neutral | 51 Neutral |
| Platform           | +1.24% | 32  | 16   | 22 Bearish | 45 Neutral |
| DeFi               | +2.13% | 30  | 20   | 24 Bearish | 46 Neutral |
| Exchange           | +2.85% | 15  | 7    | 43 Neutral | 49 Neutral |
| Meme               | +0.58% | 23  | 24   | 48 Neutral | 42 Neutral |
| Gam <mark>e</mark> | -0.96% | 16  | 26   | 12 Bearish | 43 Neutral |
| NFT                | -1.23% | 10  | 12   | 16 Bearish | 44 Neutral |
| Metaverse          | +2.65% | 11  | 4    | 20 Bearish | 46 Neutral |
| Fan                | +1.11% | 1   | 3    | 8 Bearish  | 45 Neutral |
| Services           | -0.36% | 21  | 25   | 20 Bearish | 46 Neutral |

#### HeatMap 7D



### On-Chain Analysis





| lobal Market Performand | ce     | Bitcoin V/S S&P 500                                                     |         |
|-------------------------|--------|-------------------------------------------------------------------------|---------|
| Name                    | 7D     | 76,500.00 S&P 500 Index · 1h · TVC = 5,929.03 +0.63 (+0.01%) 76,101.99  |         |
| &P 500                  | +3.92% | 75,000.00<br>74,500.00<br>74,000.00                                     |         |
| SE 100                  | +0.70% | 73,500.00<br>73,000.00<br>72,500.00                                     |         |
| SDAQ Composite (IXIC)   | +4.91% | 72,000.00<br>71,500.00<br>71,000.00                                     |         |
| anghai Composite (SSEC) | +5.74% | 70,500.00<br>70,000.00<br>69,500.00