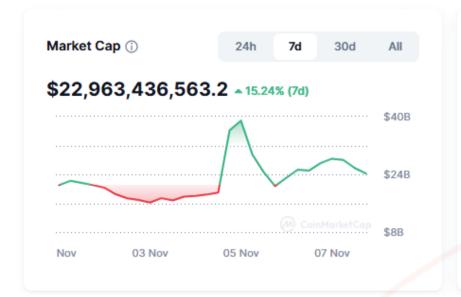

929.03 +0.63 (+0.01%) 76,101.99  |         |
| &P 500                  | +3.92% | 75,000.00<br>74,500.00<br>74,000.00                                     |         |
| SE 100                  | +0.70% | 73,500.00<br>73,000.00<br>72,500.00                                     |         |
| SDAQ Composite (IXIC)   | +4.91% | 72,000.00<br>71,500.00<br>71,000.00                                     |         |
| anghai Composite (SSEC) | +5.74% | 70,500.00<br>70,000.00<br>69,500.00                                     |         |
| X (GDAXI)               | -0.20% | 69,000.00<br>68,500.00<br>67,500.00<br>Z 31 21:00 Nov 21:00 4 5 20:00 6 | 20:00 7 |
|                         |        | 1D 5D 1M 3M 6M YTD 1Y 5Y All 😓                                          |         |

### NFT Landscape Overview









| Market              | Avg Price             | Volume 7d               |
|---------------------|-----------------------|-------------------------|
| (d) OpenSea         | \$135.28<br>• +45.39% | \$49.73M                |
| <b>Blur</b>         | \$1.34k<br>• +24.32%  | \$13. <mark>4</mark> 4M |
| Magic Eden          | \$771.8<br>• +12.76%  | \$10. <mark>7</mark> 9М |
| <b>S</b> UniSat     | \$178.07<br>• +12.76% | \$5.13M                 |
| Element Market      | \$1.96k<br>+11.97%    | \$4.63M                 |
| <b>1</b> Tensor     | \$603.27<br>• +11.02% | \$3.49M                 |
| OKX NFT Marketplace | \$168.67<br>• +11.02% | \$3.41M                 |
| CryptoPunks         | \$16.51<br>• +11.28%  | \$1.56M                 |
| Sorare              | \$66.59k<br>▼ -11.39% | \$1.