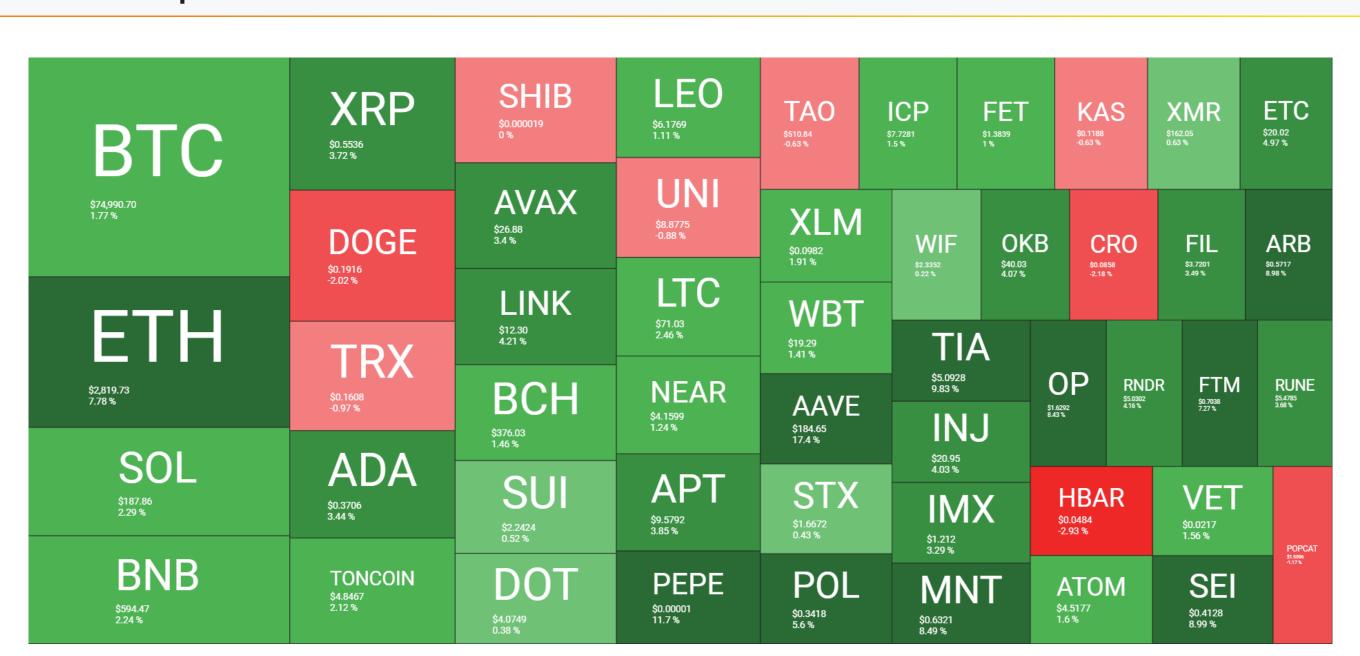

| QC 500             | +1.11% | 280 | 220  | 26 Bearish | 45 Neutral |
| Currency           | +1.81% | 18  | 12   | 32 Neutral | 51 Neutral |
| Platform           | +1.24% | 32  | 16   | 22 Bearish | 45 Neutral |
| DeFi               | +2.13% | 30  | 20   | 24 Bearish | 46 Neutral |
| Exchange           | +2.85% | 15  | 7    | 43 Neutral | 49 Neutral |
| Meme               | +0.58% | 23  | 24   | 48 Neutral | 42 Neutral |
| Gam <mark>e</mark> | -0.96% | 16  | 26   | 12 Bearish | 43 Neutral |
| NFT                | -1.23% | 10  | 12   | 16 Bearish | 44 Neutral |
| Metaverse          | +2.65% | 11  | 4    | 20 Bearish | 46 Neutral |
| Fan                | +1.11% | 1   | 3    | 8 Bearish  | 45 Neutral |
| Services           | -0.36% | 21  | 25   | 20 Bearish | 46 Neutral |

#### HeatMap 7D



### On-Chain Analysis





| lobal Market Performand | ce     | Bitcoin V/S S&P 500                                                     |         |
|-------------------------|--------|-------------------------------------------------------------------------|---------|
| Name                    | 7D     | 76,500.00 S&P 500 Index · 1h · TVC = 5,929.03 +0.63 (+0.01%) 76,101.99  |         |
| &P 500                  | +3.92% | 75,000.00<br>74,500.00<br>74,000.00                                     |         |
| SE 100                  | +0.70% | 73,500.00<br>73,000.00<br>72,500.00                                     |         |
| SDAQ Composite (IXIC)   | +4.91% | 72,000.00<br>71,500.00<br>71,000.00                                     |         |
| anghai Composite (SSEC) | +5.74% | 70,500.0