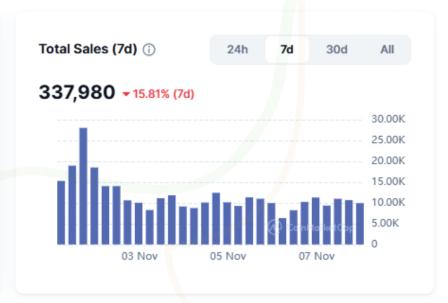

### NFT Landscape Overview

| Market              | Avg Price             | Volume 7d               |
|---------------------|-----------------------|-------------------------|
| (d) OpenSea         | \$135.28<br>• +45.39% | \$49.73M                |
| <b>Blur</b>         | \$1.34k<br>• +24.32%  | \$13. <mark>4</mark> 4M |
| Magic Eden          | \$771.8<br>• +12.76%  | \$10. <mark>7</mark> 9М |
| <b>S</b> UniSat     | \$178.07<br>• +12.76% | \$5.13M                 |
| Element Market      | \$1.96k<br>+11.97%    | \$4.63M                 |
| <b>1</b> Tensor     | \$603.27<br>• +11.02% | \$3.49M                 |
| OKX NFT Marketplace | \$168.67<br>• +11.02% | \$3.41M                 |
| CryptoPunks         | \$16.51<br>• +11.28%  | \$1.56M                 |
| Sorare              | \$66.59k<br>▼ -11.39% | \$1.46M                 |
| SX2Y2               | \$14.88<br>• -3.03%   | \$1.18M                 |
|                     |                       |                         |